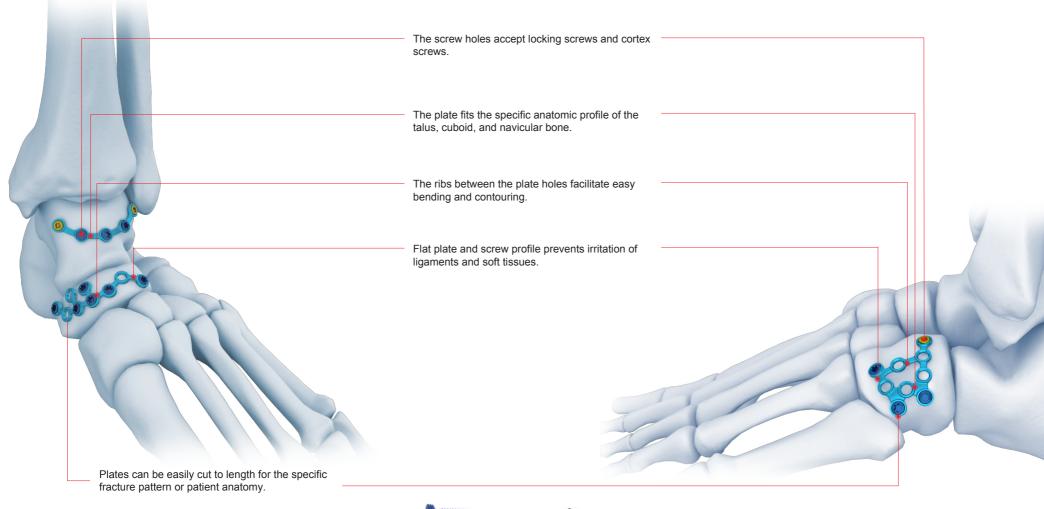

#### **Plates**

MT Talus Locking Plate

REF. NO.

031870005

MT Cuboid Locking Plate

| REF. NO.  | Direction |  |
|-----------|-----------|--|
| 031861009 | Left      |  |
| 031862009 | Right     |  |

MT Navicular Locking Plate

| REF. NO.  | Direction |  |
|-----------|-----------|--|
| 032001009 | Left      |  |
| 032002009 | Right     |  |