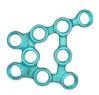

#### **Plates**

MT Talus Locking Plate

REF. NO.

031870005

MT Cuboid Locking Plate

| REF. NO.  | Direction |  |
|-----------|-----------|--|
| 031861009 | Left      |  |
| 031862009 | Right     |  |

MT Navicular Locking Plate

| REF. NO.  | Direction |  |
|-----------|-----------|--|
| 032001009 | Left      |  |
| 032002009 | Right     |  |